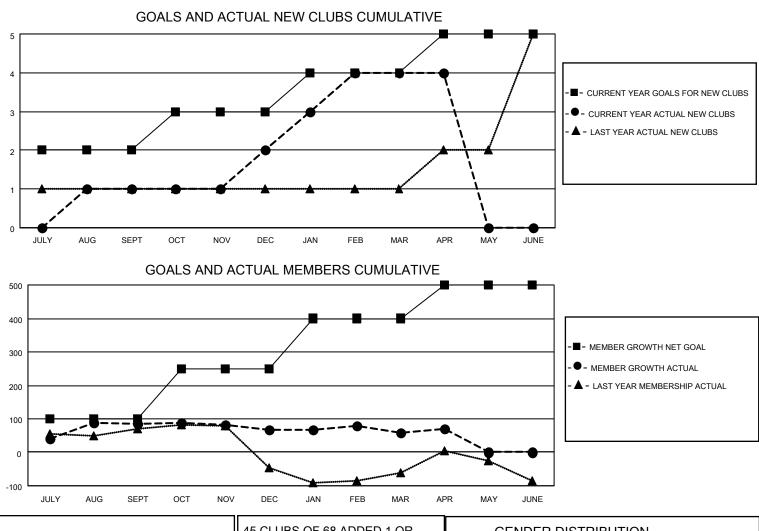

## LOCATION INDIA

District 324 K

Results as of: 4/30/2023

| Clubs                 |               |           |               | Members               |                        |                         |                                                    |
|-----------------------|---------------|-----------|---------------|-----------------------|------------------------|-------------------------|----------------------------------------------------|
| RESULTS FOR 2022-2023 |               |           |               | RESULTS FOR 2022-2023 |                        |                         |                                                    |
| QUARTER               | NEW CLUB GOAL | NEW CLUBS | DROPPED CLUBS | QUARTER               | BER GROWTH NET<br>GOAL | MEMBER GROWTH<br>ACTUAL | DROPPED<br>MEMBERS ACTUAL<br>(including transfers) |
| JULY/AUG/SEPT         | 2             | 1         | 1             | JULY/AUG/SEPT         | 100                    | 131                     | 36                                                 |
| OCT/NOV/DEC           | 1             | 1         | 1             | OCT/NOV/DEC           | 150                    | 66                      | 81                                                 |
| JAN/FEB/MAR           | 1             | 2         | 1             | JAN/FEB/MAR           | 150                    | 80                      | 84                                                 |
| APR/MAY/JUNE          | 1             | 0         | 0             | APR/MAY/JUNE          | 100                    | 18                      | 8                                                  |